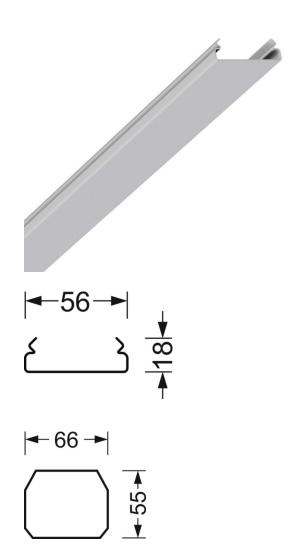

| MECHANICS              |                           |                                                      |
|------------------------|---------------------------|------------------------------------------------------|
| Housing colour         |                           | silver grey/white aluminium RAL 9006                 |
| Dimensions (LxWxH/DxH) |                           | 1536mm x 56mm x 18mm                                 |
| Weight (net)           |                           | 0.239kg                                              |
| Type of installation   |                           | Mounting rail system installation, Ligh<br>structure |
| Dimensio               | ns                        |                                                      |
| L<br>B<br>H            | 1536 mm<br>56 mm<br>18 mm | Length<br>Width<br>Height                            |